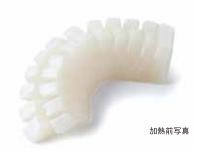

アカイカ 松笠カット 肉厚で身がとても柔かく、食べ応えもあり、さまざまな料理にお使いいただけます。

| 名称   | アカイカ松笠カット M       |
|------|-------------------|
| 原材料名 | アメリカオオアカイカ/pH調整剤  |
| 原産国名 | 中華人民共和国           |
| 内容量  | 1kg/IQF(M···約70枚) |
| 商品規格 | 1kg×10袋           |