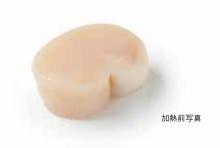

タイラギ貝柱(平貝) ホタテ貝柱よりも濃厚な味わいと食感を味わっていただけます。

現在お取り扱いしておりません。 お問い合わせください。

| 名称   | たいらぎ貝柱(平貝)   |
|------|--------------|
| 原材料名 | たいらぎ貝        |
| 原産国名 | タイ、フィリピン     |
| 内容量  | Mサイズ(20-30粒) |
|      | Sサイズ(30-40粒) |
|      | MIXサイズ       |
| 商品規格 | 500g×20袋     |