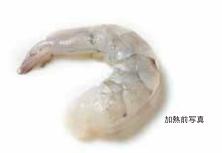

## バナメイ尾付きムキエビ バックカット ボリューム感と食感を追求しています。

こちらのQRコードから 商品の動画をご覧になれます。-

| 名称   | バナメイ尾付きムキエビバックカット          |
|------|----------------------------|
| 原材料名 | えび(バナメイ、養殖)、食塩/pH調整剤       |
| 原産国名 | ベトナム                       |
| 内容量  | 1kg/IQF(L···約50尾、M···約63尾) |
| 商品規格 | 1kg×10袋                    |