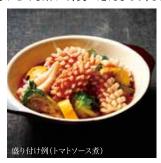

アカイカ 松笠カット 肉厚で身がとても柔かく、食べ応えもあり、さまざまな料理にお使いいただけます。

| 名称   | アカイカ松笠カット M       |
|------|-------------------|
| 原材料名 | アメリカオオアカイカ/pH調整剤  |
| 原産国名 | 中華人民共和国           |
| 内容量  | 1kg/IQF(M···約70枚) |
| 商品規格 | 1kg×10袋           |