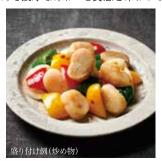

タイラギ貝柱(平貝) ホタテ貝柱よりも濃厚な味わいと食感を味わっていただけます。

現在お取り扱いしておりません。 お問い合わせください。

| 名称   | たいらぎ貝柱(平貝)   |
|------|--------------|
| 原材料名 | たいらぎ貝        |
| 原産国名 | タイ、フィリピン     |
| 内容量  | Mサイズ(20-30粒) |
|      | Sサイズ(30-40粒) |
|      | MIXサイズ       |
| 商品規格 | 500g×20袋     |