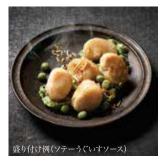

タイラギ貝柱(平貝) ホタテ貝柱よりも濃厚な味わいと食感を味わっていただけます。

現在お取り扱いしておりません。 お問い合わせください。

| 名称   | たいらぎ貝柱(平貝)   |
|------|--------------|
| 原材料名 | たいらぎ貝        |
| 原産国名 | タイ、フィリピン     |
| 内容量  | Mサイズ(20-30粒) |
|      | Sサイズ(30-40粒) |
|      | MIXサイズ       |
| 商品規格 | 500g×20袋     |