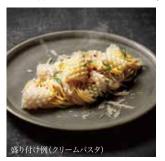

アカイカ 松笠カット 肉厚で身がとても柔かく、食べ応えもあり、さまざまな料理にお使いいただけます。

| 名称   | アカイカ松笠カット M       |
|------|-------------------|
| 原材料名 | アメリカオオアカイカ/pH調整剤  |
| 原産国名 | 中華人民共和国           |
| 内容量  | 1kg/IQF(M···約70枚) |
| 商品規格 | 1kg×10袋           |