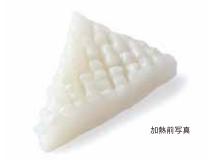

アカイカ 松笠カット 肉厚で身がとても柔かく、食べ応えもあり、さまざまな料理にお使いいただけます。

| 名称   | アカイカ松笠カット M       |
|------|-------------------|
| 原材料名 | アメリカオオアカイカ/pH調整剤  |
| 原産国名 | 中華人民共和国           |
| 内容量  | 1kg/IQF(M···約70枚) |
| 商品規格 | 1kg×10袋           |