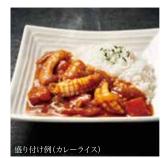

アカイカ 松笠カット 肉厚で身がとても柔かく、食べ応えもあり、さまざまな料理にお使いいただけます。

| 名称   | アカイカ松笠カット M       |
|------|-------------------|
| 原材料名 | アメリカオオアカイカ/pH調整剤  |
| 原産国名 | 中華人民共和国           |
| 内容量  | 1kg/IQF(M···約70枚) |
| 商品規格 | 1kg×10袋           |