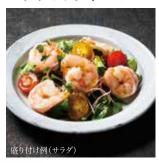

## バナメイ尾付きムキエビ バックカット ボリューム感と食感を追求しています。

こちらのQRコードから 商品の動画をご覧になれます。-

| 名称   | バナメイ尾付きムキエビバックカット          |
|------|----------------------------|
| 原材料名 | えび(バナメイ、養殖)、食塩/pH調整剤       |
| 原産国名 | ベトナム                       |
| 内容量  | 1kg/IQF(L···約50尾、M···約63尾) |
| 商品規格 | 1kg×10袋                    |