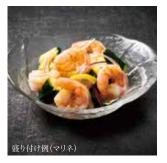

## バナメイ尾付きムキエビ バックカット ボリューム感と食感を追求しています。

こちらのQRコードから 商品の動画をご覧になれます。-

| 名称   | バナメイ尾付きムキエビバックカット          |
|------|----------------------------|
| 原材料名 | えび(バナメイ、養殖)、食塩/pH調整剤       |
| 原産国名 | ベトナム                       |
| 内容量  | 1kg/IQF(L···約50尾、M···約63尾) |
| 商品規格 | 1kg×10袋                    |